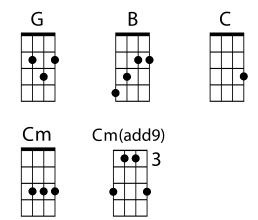

## Creep - Amanda Palmer / Radiohead

Intro: [G] [B] [C] [Cm] x 3 [Cmadd9]

When you were here be[G]-fore Couldn't look you in the [B] eye You're just like an [C]angel Your skin makes me [Cm]cry You float like a [G] feather In a beautiful [B] world You're so fuckin' [C]special I wish I was [Cm]special