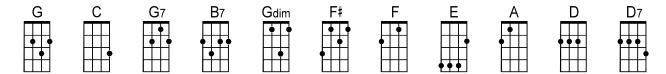

## San Francisco Bay Blues Jesse Fuller, Eric Clapton

I got the [G] blues from my baby down [C] by the San Francisco [G] Bay, [G7]

The [C] ocean liner, took her so far [B7] away.

I didn't [C] mean to treat her so [Gdim] bad, she was the [G] best girl I [F#] ever [F] have [E] had.

[A] Said goodbye, made me cry, I [D] wanna lay down and [D7] die.

I [G] ain't got a nickel and I [C] ain't got a lousy [G] dime. [G7]

If she [C] don't come back, I think I'm gonna lose my [B7] mind.

If she [C] ever comes back to [Gdim] stay, it's gonna [G] be another [F#] brand [F] new [E] day, [A] Walkin' with my baby down [D7] by the San Francisco [G] Bay. [D7]

## Instrumental [G] [C] [G] [G7] [C] [B7] [C] [Gdim] [G] [F#] [F] [E]

[G] Meanwhile, [C] livin' in the [G] city, thinkin' I'll [C] go in [G] sane,

[C] Thought I heard my baby's voice, the way she used to call my [G] name.

If she [C] ever comes back to [Gdim] stay, it's gonna [G] be another [F#] brand [F] new [E] day,

[A] Walkin' with my baby down [D7] by the San Francisco [G] Bay. [D7]

[G] Sittin' down [C] lookin' from my [G] back door, wondrin' which [C] way to [G] go,

That **[C]** woman I'm so crazy about, she don't love me no **[G]** more.

[C] Think I'll catch me a [Gdim] freight train, [G] 'cause I'm [F#] fee [F] lin' [E] blue,

I'll [A] ride all the way to the end of the line, [D] thinkin' only of [D7] you.

## Instrumental [G] [C] [G] [G7] [C] [B7] [C] [Gdim] [G] [F#] [F] [E]

I got the [G] blues from my baby down [C] by the San Francisco [G] Bay, [G7]

The [C] ocean liner, took her so far [B7] away.

I didn't [C] mean to treat her so [Gdim] bad, she was the [G] best girl I [F#] ever [F] have [E] had,

[A] Said goodbye, made me cry, I [D7] wanna lay down and [D7] die.

I [G] ain't got a nickel and I [C] ain't got a lousy [G] dime. [G7]

If she **[C]** don't come back, I think I'm gonna lose my **[B7]** mind.

If she [C] ever comes back to [Gdim] stay, it's gonna [G] be another [F#] brand [F] new [E] day,

[A] Walkin' with my baby down [D7] by the San Francisco [G] Bay. Hey [E] Hey

[A] Walkin' with my baby down [D7] by the San Francisco,

[A] Walkin' with my baby down [D7] by the San Francisco, (slow)

(Slow) Yeah, [A] Walkin with my baby down [D7] by the San Francisco [G] Bay. [F#] → [G]